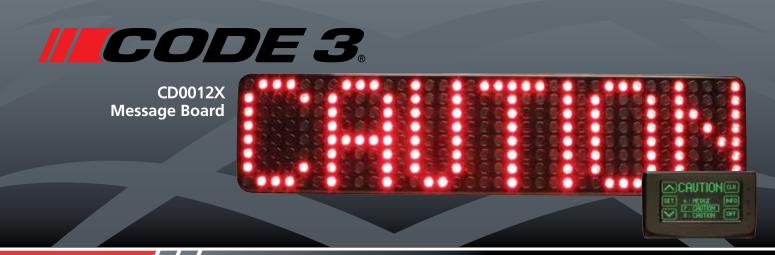

# **LED Display**

## Message Board

#### Message Board

- Available in Red or Amber LEDs
- Suitable for vehicle mounting as well as portable applications
- Flexible mounting options with auto text rotation for mounting upside down
- Weatherproof ideal for interior and exterior applications
- Mount on rear decks, roof racks, lightbars, canopies, etc.
- Junction box reduces wiring to the display

#### **Digital Message Controller (included)**

- O-LED graphic touchscreen display
- MicroSD slot for message storage and firmware update
- Program up to 99 messages via PC message programmer
- User configurable start-up screen
- Scrolling message support
- Adhesive tape mounting or optional swivel mount kit